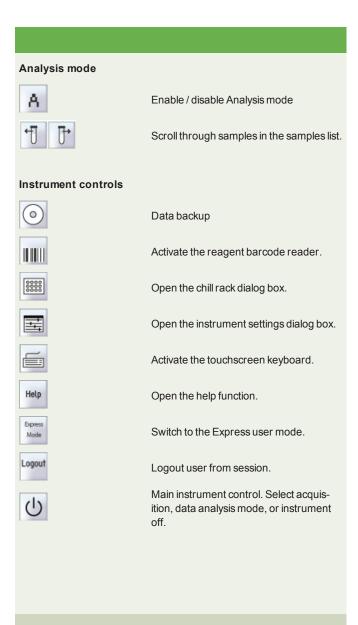

## **Icons**

| File operation     |                                                                                       |
|--------------------|---------------------------------------------------------------------------------------|
|                    | Open workspaces, instrument settings, experiments, analysis templates and data files. |
|                    | Save workspaces, instrument settings and analysis templates.                          |
|                    | Print.                                                                                |
| Analysis tools     |                                                                                       |
| X                  | Delete a region drawn in a gate                                                       |
| 0                  | Draw an ellipse in a dot plot.                                                        |
|                    | Draw a rectangle in a dot plot.                                                       |
|                    | Draw a polygon in a dot plot.                                                         |
| +                  | Draw a Quadrant in a dot plot.                                                        |
|                    | Draw a Marker in a histogram plot.                                                    |
| Analysis templates |                                                                                       |
| <u></u>            | Open a new analysis window.                                                           |
| <b>*</b>           | Close the analysis window.                                                            |
| <b>← →</b>         | Scroll through open analysis windows.                                                 |