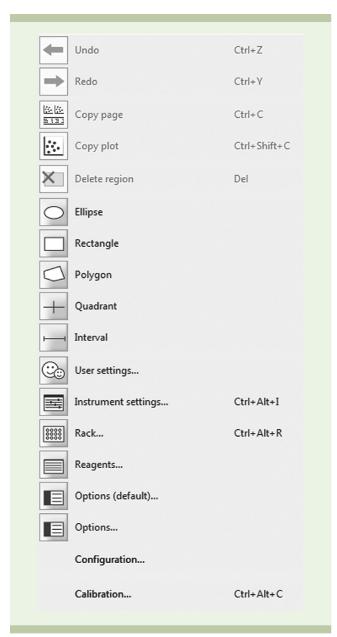

Figure 1: The Edit menu (administrator view)

| Command              | Description                                                                                                               |
|----------------------|---------------------------------------------------------------------------------------------------------------------------|
| Undo                 | Undo the last action.                                                                                                     |
| Redo                 | Redo the last action.                                                                                                     |
| Copy page            | Copy the entire analysis window                                                                                           |
| Copy plot            | Copy a single selected dot plot / histogram                                                                               |
| Delete region        | Delete a region that was created in a dot plot.                                                                           |
| Ellipse              |                                                                                                                           |
| Rectangle            | Create a region within a dot plot.                                                                                        |
| Polygon              |                                                                                                                           |
| Quadrant             |                                                                                                                           |
| Interval             | Create a region within a histogram.                                                                                       |
| User settings        | Create and/or modify user account settings (available only for administrators).                                           |
| Instrument settings  | Modify instrument settings (channel, compensation, custom)                                                                |
| Rack                 | Edit the sample rack settings.                                                                                            |
| Reagents             | Open and configure reagent manager for autolabeling or adding buffer A, B or C.                                           |
| Options<br>(default) | Default settings applied to all user accounts (only available for administrators).                                        |
| Options              | User-specific options to modify experiment, instrument and software options.                                              |
| Configuration        | Option to designate the optical configuration that data files shall be collected with. Only available on Desktop version. |
| Calibration          | To view / modify instrument calibration settings; set up auto-compensation of single tube.                                |

Table 1: The Edit menu functions (administrator view).